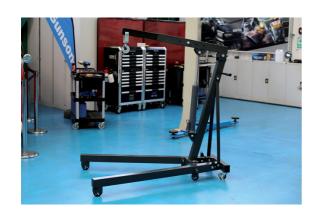

## **Engine Crane 1 Tonne**

A fully adjustable, heavy duty, folding engine crane manufactured to the latest CE, UKCA & TUV standards for additional safety in the workshop. Adjustable for lifting loads up to 1 tonne (max capacity), with a multi-position lifting arm which features a swivel hook with full 360° rotation. Suitable for lifting engines, transmissions and EV batteries (when used in conjunction with a suitable EV battery lifting frame, such as Laser Part No. 8338).

## **Additional Information**

- Multi position adjustable lifting arm, lifting range: 160mm 2040mm.
- Lifting hook with 360° rotation and U-shaped swivel bracket.
- Covered fixed wheels for safety, swivel castors on rear (one with brake function).
- Dimensions: 1515 x 1050 x 1445mm; weight: 67kg. Folds away for easy storage.
- Manufactured from rectangular section heavy duty steel for added strength and fully welded hydraulic cylinder to reduce potential leakage. CE & UKCA compliant.