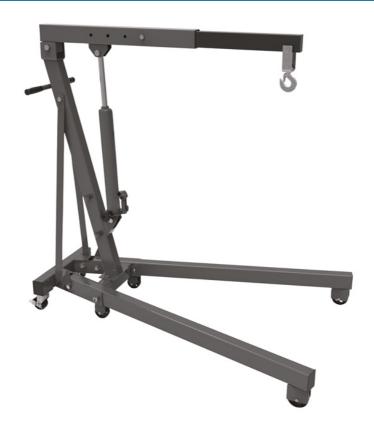

## **Engine Crane 1 Tonne**

A fully adjustable, heavy duty, folding engine crane manufactured to the latest CE, UKCA & TUV standards for additional safety in the workshop. Adjustable for lifting loads up to 1 tonne (max capacity), with a multi-position lifting arm which features a swivel hook with full 360° rotation. Suitable for lifting engines, transmissions and EV batteries (when used in conjunction with a suitable EV battery lifting frame, such as Laser Part No. 8338).

## **Additional Information**

- Multi position adjustable lifting arm, lifting range: 160mm 2040mm.
- Lifting hook with 360° rotation and U-shaped swivel bracket.
- Covered fixed wheels for safety, swivel castors on rear (one with brake function).
- Dimensions: 1515 x 1050 x 1445mm; weight: 67kg. Folds away for easy storage.
- Manufactured from rectangular section heavy duty steel for added strength and fully welded hydraulic cylinder to reduce potential leakage. CE & UKCA compliant.